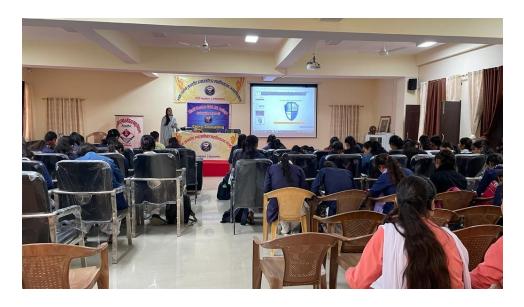

## **Career Counseling Cell**

Workshop on "Employability and Skill Development"

Date: 10 July-15 July 2023

Organized by: Career Counseling Cell Place: Bhakt Darshan government PG College Jaiharikhal

**Nature of Participants:** Students

#### **Activity on Day 1**

The session was inaugurated by the principal, Prof. L.R. Rajvanshi. Prof. Rajvanshi encouraged the students and told the advantages of the program.

On first day of the workshop, the resource Person explained about the importance and usefulness of the program. The students actively participated in the activity of the day "I am Unique". Dr. Semwal discussed the importance of self-confidence and innovative thinking in developing the skills of a person. In this session 48 students of various departments of our college were participated.