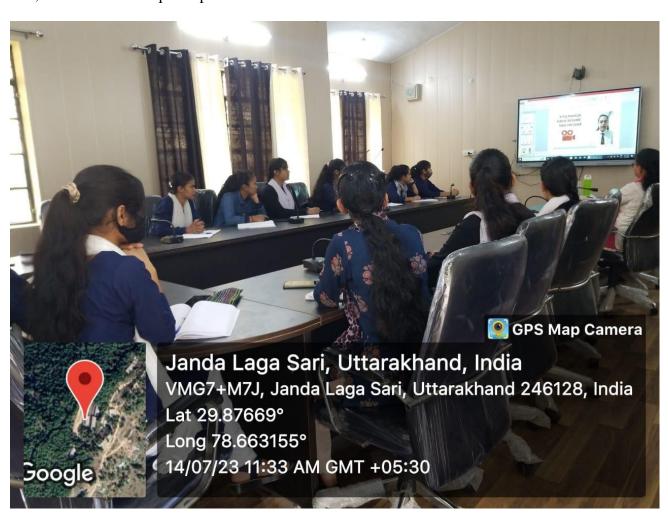

## **Career Counseling Cell**

Workshop on "Employability and Skill Development"

Date: 10 July-15 July 2023

Organized by: Career Counseling Cell Place: Bhakt Darshan government PG College Jaiharikhal

**Nature of Participants:** Students

**Resource Person's Detail:** 

Name: Dr. Anjali Semwal Designation: MPC Trainer

Name of Office: Nandi - Mahindra Pride Classroom

A Six days workshop (10-15 July 2023) under the MOU between Department of Higher Education Uttarakhand and Nandi-Mahindra Pride Classroom was organized by career counselling cell of the college.

#### **Activity on Day 1**

The session was inaugurated by the principal, Prof. L.R. Rajvanshi. Prof. Rajvanshi encouraged the students and told the advantages of the program.

On first day of the workshop, the resource Person explained about the importance and usefulness of the program. The students actively participated in the activity of the day "I am Unique". Dr. Semwal discussed the importance of self-confidence and innovative thinking in developing the skills of a person. In this session 48 students of various departments of our college were participated.