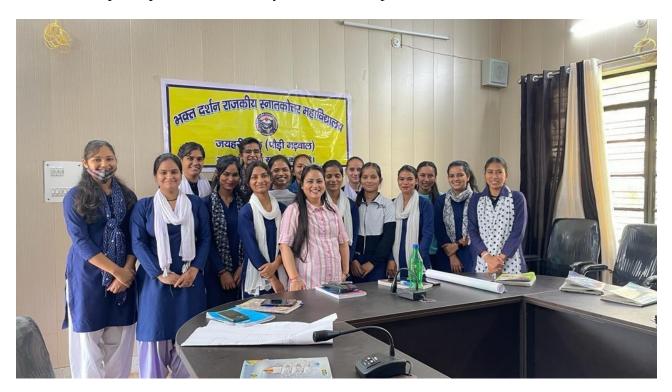

## **Career Counseling Cell**

Workshop on "Employability and Skill Development"

Date: 10 July-15 July 2023

Organized by: Career Counseling Cell Place: Bhakt Darshan government PG College Jaiharikhal

**Nature of Participants:** Students

**Resource Person's Detail:** 

Name: Dr. Anjali Semwal Designation: MPC Trainer

Name of Office: Nandi - Mahindra Pride Classroom

A Six days workshop (10-15 July 2023) under the MOU between Department of Higher Education Uttarakhand and Nandi-Mahindra Pride Classroom was organized by career counselling cell of the college.

#### **Activity on Day 1**

The session was inaugurated by the principal, Prof. L.R. Rajvanshi. Prof. Rajvanshi encouraged the students and told the advantages of the program.

On first day of the workshop, the resource Person explained about the importance and usefulness of the program. The students actively participated in the activity of the day "I am Unique". Dr. Semwal discussed the importance of self-confidence and innovative thinking in developing the skills of a person. In this session 48 students of various departments of our college were participated.